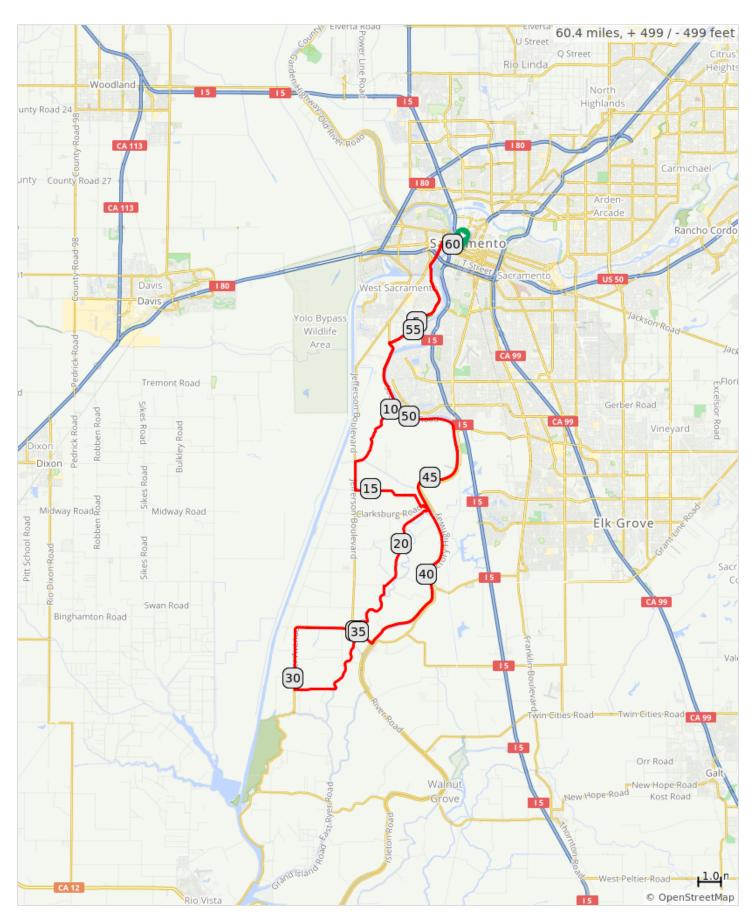

## 2023 Metric Century follow Pink Arrows

## 9/30/2023

| Dist | Туре | Note                                                            | Next |
|------|------|-----------------------------------------------------------------|------|
| 0.0  | 0    | Start of route                                                  | 0.0  |
| 0.0  |      | Straight onto Capitol Mall<br>Start @ Balloon Archway           | 0.5  |
| 0.5  |      | Tower Bridge<br>enter W Sac & Yolo County                       | 0.3  |
| 0.9  |      | L onto 5th St<br>becomes S River Rd in 1 mile                   | 1.7  |
| 2.6  |      | Straight onto Village Parkway after crossing Locks Bridge & Dr. | 0.1  |
| 2.7  |      | Stay on Village Parkway through 2 Roundabouts                   | 3.9  |
| 6.6  |      | L onto Gregory Ave                                              | 0.3  |
| 6.9  |      | Slight R onto S River Rd                                        | 0.5  |
| 7.4  |      | Toilets (if needed)<br>at Pumpkin Patch down Burrows Rd         | 0.5  |
| 8.0  |      | W Sac City Limits<br>now just Yolo County                       | 1.7  |
| 9.7  |      | R onto Babel Slough Rd                                          | 3.0  |
| 12.7 |      | Continue on Bable Slough Rd past Pumphouse Rd                   | 0.4  |
| 13.0 |      | L onto Jefferson Blvd                                           | 1.2  |

| 13.0 miles. | +123/-137 | ieet |
|-------------|-----------|------|
|             |           |      |

| Dist | Type | Note                                                              | Next |
|------|------|-------------------------------------------------------------------|------|
| 32.2 |      | Ryer becomes Courtland Rd at the big bend in the road             | 2.4  |
| 34.7 |      | Straight past Jefferson Blvd                                      | 0.2  |
| 34.9 |      | Straight past Waukeena Rd cross over your route from Clarksburg   | 0.8  |
| 35.7 |      | L onto S River Rd<br>turn North toward Clarksburg                 | 7.5  |
| 43.1 |      | Clarksburg Rest Stop<br>L down Netherlands Rd.                    | 0.0  |
| 43.2 |      | L on Netherlands up the hill top of Hill turn Left on S. River Rd | 0.0  |
| 43.2 |      | L onto Riverview Dr<br>becomes S River Rd leaving<br>Clarksburg   | 9.7  |
| 52.9 |      | Toilets (if needed) at Pumpkin Patch down Burrows Rd              | 0.5  |
| 53.4 |      | Slight L onto Gregory Ave                                         | 0.3  |
| 53.8 |      | R onto Village Parkway                                            | 3.7  |
| 57.4 |      | Stay on Village Parkway through 2 Roundabouts                     | 0.4  |
| 57.8 |      | Straight onto S River Rd after crossing Locks Dr & Bridge         | 1.7  |

| Dist | Туре | Note                                                    | Next |
|------|------|---------------------------------------------------------|------|
| 14.3 |      | L onto Willow Point Rd                                  | 2.6  |
| 16.9 |      | R onto Willlow Ave                                      | 0.5  |
| 17.4 |      | L onto Clarksburg Ave                                   | 0.1  |
| 17.6 |      | R onto School St                                        | 0.1  |
| 17.6 |      | L onto Sacramento St                                    | 0.1  |
| 17.7 |      | R onto North Center St                                  | 0.2  |
| 17.9 |      | Clarksburg Rest Stop<br>Old School House                | 0.0  |
| 17.9 |      | R onto Netherlands Rd don't turn left! don't go uphill! | 4.1  |
| 22.1 |      | L onto Waukeena Rd                                      | 2.9  |
| 25.0 |      | Cross Courtland Rd don't turn left!                     | 2.3  |
| 27.2 |      | Waukeena becomes Holland<br>Yolo becomes Solano County  | 0.6  |
| 27.8 |      | Slight R onto Oxford Rd                                 | 0.0  |
| 27.9 |      | Holland and Oxford Rds<br>Water & Toilets               | 1.7  |
| 29.6 |      | R onto State Rt 84/Ryer Ave                             | 2.7  |

16.5 miles. +56/-63 feet

| Dist | Type | Note                                                                                                                                                                                                                         | Next |
|------|------|------------------------------------------------------------------------------------------------------------------------------------------------------------------------------------------------------------------------------|------|
| 59.5 |      | R onto Tower Bridge Gateway cross Tower Bridge to Capitol Mall                                                                                                                                                               | 0.9  |
| 60.3 |      | Finish at Balloon Archway Proceed to Bicycle Vallet at 9th St = Time for Food, Drink, and Music! Congratulations! & Thank You!! From the Rotary Club of Sacramento for the Sacramento Children's Home Crisis Nursery Program | 0.0  |
| 60.4 |      | End of route                                                                                                                                                                                                                 | 0.0  |