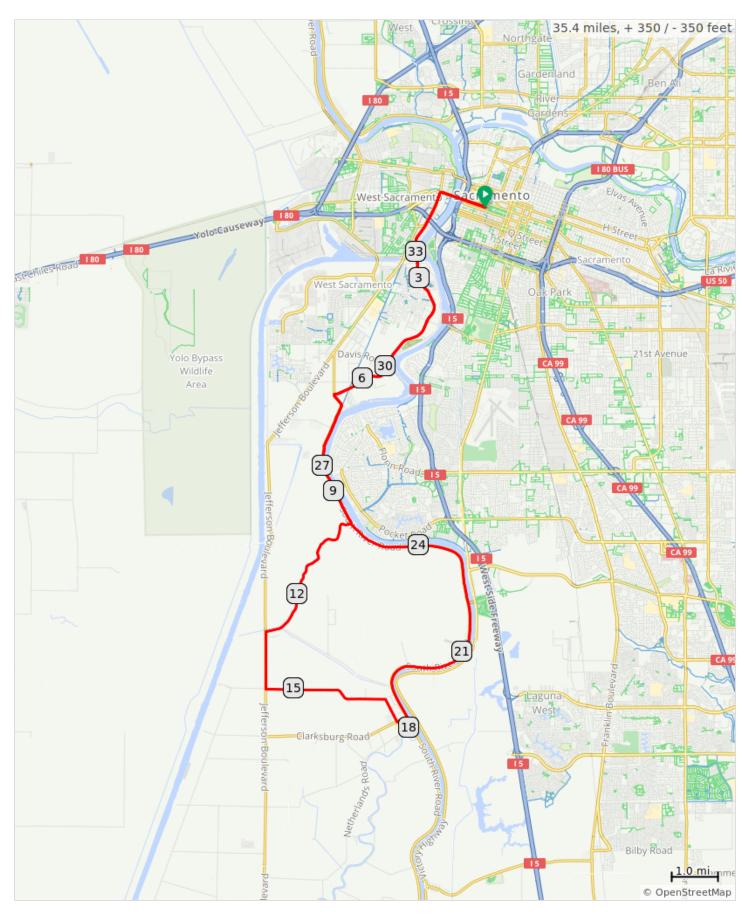

## 2023 Half Century

follow Blue Arrows

Т

| Rev | 02/02/2022 |
|-----|------------|
|-----|------------|

| Dist | Туре     | Note                                                           | Next |
|------|----------|----------------------------------------------------------------|------|
| 0.0  | <b>Q</b> | Start of route                                                 | 0.0  |
| 0.0  |          | Straight onto Capitol Mall<br>Start @ Balloon Archway          | 0.6  |
| 0.6  |          | Tower Bridge<br>enter W Sac & Yolo County                      | 0.3  |
| 1.0  |          | L onto 5th St<br>becomes S River Rd in 1 mile                  | 1.6  |
| 2.6  |          | Straight onto Village Pkwy<br>after crossing Locks Bridge & Dr | 0.1  |
| 2.8  |          | Stay on Village Parkway through 2 Roundabouts                  | 4.0  |
| 6.7  |          | L onto Gregory Ave                                             | 0.3  |
| 7.0  |          | Slight R onto S River Rd                                       | 0.5  |
| 7.5  |          | Toilet (if needed)<br>at Pumpkin Patch down Burrows Rd         | 0.5  |
| 8.1  |          | W. Sac City Limits<br>now just Yolo County                     | 1.7  |
| 9.8  |          | R onto Babel Slough Rd                                         | 3.0  |
| 12.8 |          | Continue on Bable Slough Rd<br>Past Pumphouse Rd               | 0.4  |
| 13.1 |          | L onto Jefferson Blvd                                          | 1.2  |

## 13.1 miles. +128/-141 feet

| Dist | Туре | Note                                                                                                                                                                                                                                     | Next |
|------|------|------------------------------------------------------------------------------------------------------------------------------------------------------------------------------------------------------------------------------------------|------|
| 32.7 |      | Straight onto S River Rd<br>after crossing Locks Dr & Bridge                                                                                                                                                                             | 1.7  |
| 34.4 |      | R onto Tower Bridge Gateway<br>cross Tower Bridge to Capitol Mall                                                                                                                                                                        | 1.0  |
| 35.4 |      | Finish @ Balloon Archway<br>Proceed to Bike Valet @ 9th St. =<br>Time for Food, Drink and Music!<br>Congratulations! & Thank You!!<br>From the Rotary Club of Sacramento<br>for the Sacramento Children's Home<br>Crisis Nursery Program | 0.0  |
| 35.4 |      | End of route                                                                                                                                                                                                                             | 0.0  |

| Dist | Туре | Note                                                             | Next |
|------|------|------------------------------------------------------------------|------|
| 14.4 |      | L onto Willow Point Rd                                           | 2.6  |
| 17.0 |      | R onto Willlow Ave                                               | 0.5  |
| 17.6 |      | L onto Clarksburg Ave                                            | 0.1  |
| 17.7 |      | R onto School St                                                 | 0.1  |
| 17.7 |      | L onto Sacramento St                                             | 0.1  |
| 17.8 |      | R onto N Center St                                               | 0.2  |
| 18.0 |      | Clarksburg Rest Stop<br>Old School House                         | 0.0  |
| 18.0 |      | L on Netherlands up the hill top of hill turn left on S River Rd | 0.1  |
| 18.1 |      | L onto Riverview Dr.<br>becomes S River Rd leaving<br>Clarksburg | 9.8  |
| 27.8 |      | Toilet (if needed)<br>at Dave's Pumpkin Patch                    | 0.0  |
| 27.9 |      | Continue on S River Rd<br>after Pumpkin Patch                    | 0.5  |
| 28.4 |      | Slight L onto Gregory Ave                                        | 0.3  |
| 28.7 |      | R onto Village Parkway                                           | 3.7  |
| 32.3 |      | Stay on Village Parkway through 2 Roundabouts                    | 0.4  |
|      |      | 19.2 miles. +203/-191 feet                                       |      |