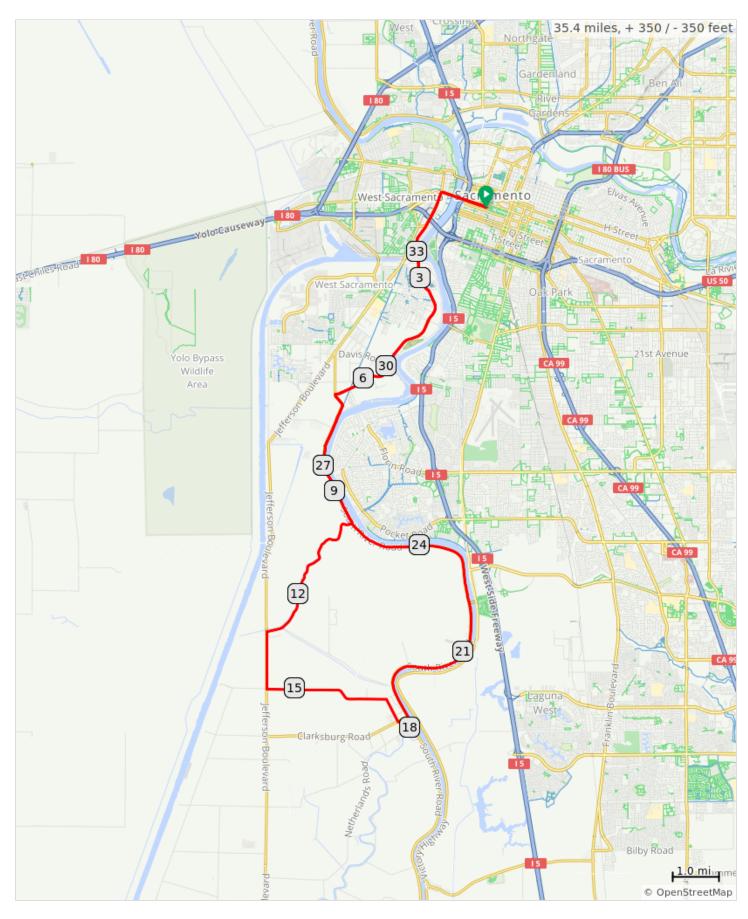

## 2023 Half Century

follow Green Arrows Rev 02/02/2022

| Dist | Туре     | Note                                                           | Next |
|------|----------|----------------------------------------------------------------|------|
| 0.0  | <b>Q</b> | Start of route                                                 | 0.0  |
| 0.0  |          | Straight onto Capitol Mall<br>Start @ Balloon Archway          | 0.6  |
| 0.6  |          | Tower Bridge<br>enter W Sac & Yolo County                      | 0.3  |
| 1.0  |          | L onto 5th St<br>becomes S River Rd in 1 mile                  | 1.6  |
| 2.6  |          | Straight onto Village Pkwy<br>after crossing Locks Bridge & Dr | 0.1  |
| 2.8  |          | Stay on Village Parkway<br>through 2 Roundabouts               | 4.0  |
| 6.7  |          | L onto Gregory Ave                                             | 0.3  |
| 7.0  |          | Slight R onto S River Rd                                       | 0.5  |
| 7.5  |          | Toilet (if needed)<br>at Pumpkin Patch down Burrows Rd         | 0.5  |
| 8.1  |          | W. Sac City Limits<br>now just Yolo County                     | 1.7  |
| 9.8  |          | R onto Babel Slough Rd                                         | 3.0  |
| 12.8 |          | Continue on Bable Slough Rd<br>Past Pumphouse Rd               | 0.4  |
| 13.1 |          | L onto Jefferson Blvd                                          | 1.2  |

## 13.1 miles. +128/-141 feet

| Dist | Туре | Note                                                                                                                                                                                                                                     | Next |
|------|------|------------------------------------------------------------------------------------------------------------------------------------------------------------------------------------------------------------------------------------------|------|
| 32.7 |      | Straight onto S River Rd<br>after crossing Locks Dr & Bridge                                                                                                                                                                             | 1.7  |
| 34.4 |      | R onto Tower Bridge Gateway<br>cross Tower Bridge to Capitol Mall                                                                                                                                                                        | 1.0  |
| 35.4 |      | Finish @ Balloon Archway<br>Proceed to Bike Valet @ 9th St. =<br>Time for Food, Drink and Music!<br>Congratulations! & Thank You!!<br>From the Rotary Club of Sacramento<br>for the Sacramento Children's Home<br>Crisis Nursery Program | 0.0  |
| 35.4 |      | End of route                                                                                                                                                                                                                             | 0.0  |

| Dist | Туре | Note                                                             | Next |
|------|------|------------------------------------------------------------------|------|
| 14.4 |      | L onto Willow Point Rd                                           | 2.6  |
| 17.0 |      | R onto Willlow Ave                                               | 0.5  |
| 17.6 |      | L onto Clarksburg Ave                                            | 0.1  |
| 17.7 |      | R onto School St                                                 | 0.1  |
| 17.7 |      | L onto Sacramento St                                             | 0.1  |
| 17.8 |      | R onto N Center St                                               | 0.2  |
| 18.0 |      | Clarksburg Rest Stop<br>Old School House                         | 0.0  |
| 18.0 |      | L on Netherlands up the hill top of hill turn left on S River Rd | 0.1  |
| 18.1 |      | L onto Riverview Dr.<br>becomes S River Rd leaving<br>Clarksburg | 9.8  |
| 27.8 |      | Toilet (if needed)<br>at Dave's Pumpkin Patch                    | 0.0  |
| 27.9 |      | Continue on S River Rd<br>after Pumpkin Patch                    | 0.5  |
| 28.4 |      | Slight L onto Gregory Ave                                        | 0.3  |
| 28.7 |      | R onto Village Parkway                                           | 3.7  |
| 32.3 |      | Stay on Village Parkway through 2 Roundabouts                    | 0.4  |
|      |      | 19.2 miles. +203/-191 feet                                       |      |