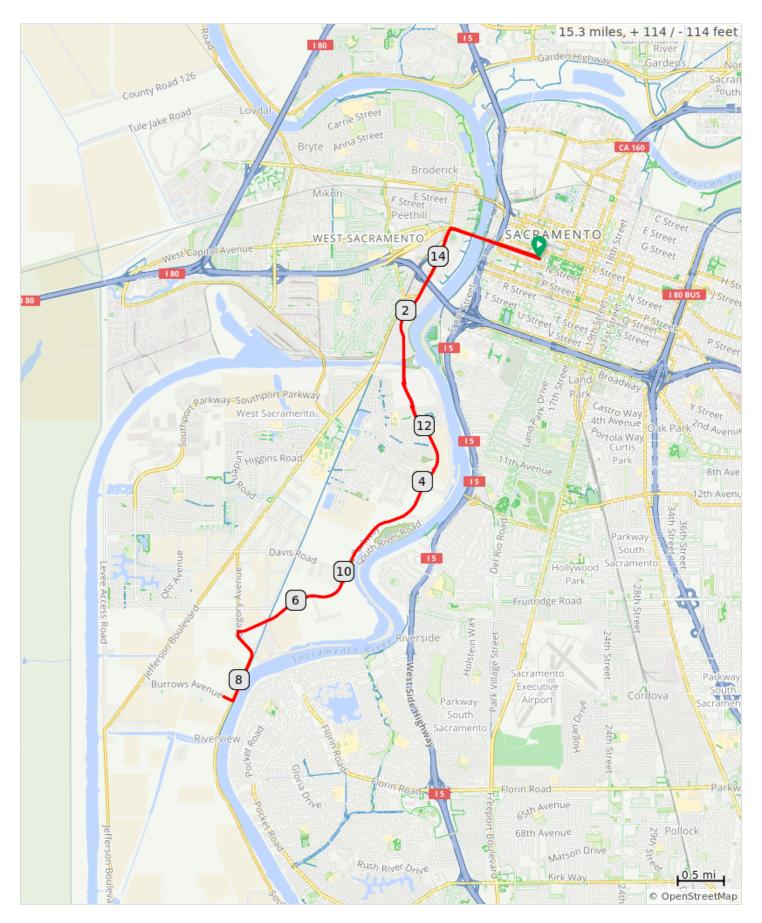

## 2023 Fun Ride follow Green Arrows

## 9/30/2023

| Dist | Туре | Note                                                        | Next |
|------|------|-------------------------------------------------------------|------|
| 0.0  | •    | Start of route                                              | 0.0  |
| 0.0  |      | Straight onto Capitol Mall<br>Start @ Balloon Archway       | 0.6  |
| 0.6  |      | Tower Bridge<br>enter W Sac & Yolo County                   | 0.4  |
| 1.0  |      | L onto 5th Street becomes S River Rd in 1 mile              | 1.7  |
| 2.6  |      | Straight onto Village Pkwy after crossing Locks Bridge & Dr | 0.1  |
| 2.8  |      | Stay on Village Parkway through 2 Roundabouts               | 3.9  |
| 6.7  |      | L onto Gregory Ave                                          | 0.3  |
| 7.0  |      | Slight R onto S River Rd                                    | 0.5  |
| 7.6  |      | R onto Burrows Ave                                          | 0.1  |
| 7.7  |      | Dave's Pumpkin Patch<br>Rest Stop & Turn around point       | 0.0  |
| 7.7  | Ð    | Return back on Burrows Ave                                  | 0.1  |
| 7.8  |      | L onto S River Rd                                           | 0.5  |
| 8.3  |      | Slight L onto Gregory Ave                                   | 0.3  |
| 8.6  |      | R onto Village Parkway                                      | 3.6  |

| 8 6 | miles  | +57/-62 feet |
|-----|--------|--------------|
| 0.0 | miles. | +5//-62 leet |

| Dist | Туре | Note                                                                                                                                                                                                                  | Next |
|------|------|-----------------------------------------------------------------------------------------------------------------------------------------------------------------------------------------------------------------------|------|
| 12.3 |      | Stay on Village Parkway through 2 Roudabouts                                                                                                                                                                          | 0.4  |
| 12.7 |      | Straight onto S River Rd after crossing Locks Dr & Bridge                                                                                                                                                             | 1.7  |
| 14.3 |      | R onto Tower Bridge Gateway cross Tower Bridge to Capitol Mall                                                                                                                                                        | 1.0  |
| 15.3 |      | Finish @ Balloon Archway Proceed to Bike Valet @ 9th St = Time for Food, Drink and Music! Congratulations! & Thank You!! From the Rotary Club of Sacramento for the Sacramento Children's Home Crisis Nursery Program | 0.0  |
| 15.3 |      | End of route                                                                                                                                                                                                          | 0.0  |