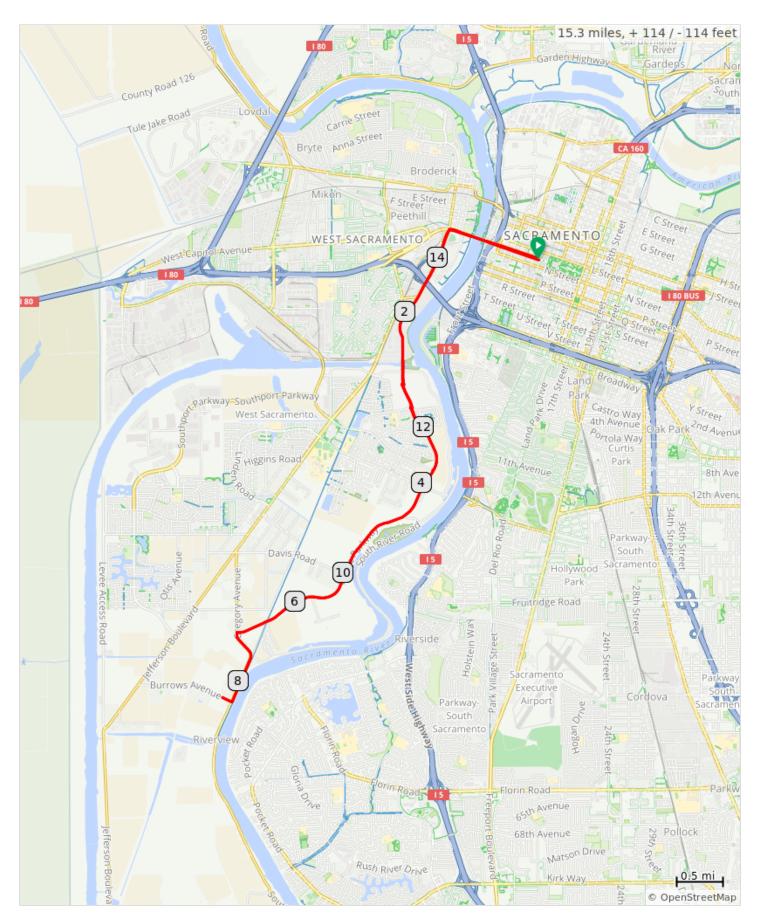

## 9/30/2023

| Dist | Туре | Note                                                        | Next |
|------|------|-------------------------------------------------------------|------|
| 0.0  | •    | Start of route                                              | 0.0  |
| 0.0  |      | Straight onto Capitol Mall<br>Start @ Balloon Archway       | 0.6  |
| 0.6  |      | Tower Bridge<br>enter W Sac & Yolo County                   | 0.4  |
| 1.0  |      | L onto 5th Street becomes S River Rd in 1 mile              | 1.7  |
| 2.6  |      | Straight onto Village Pkwy after crossing Locks Bridge & Dr | 0.1  |
| 2.8  |      | Stay on Village Parkway through 2 Roundabouts               | 3.9  |
| 6.7  |      | L onto Gregory Ave                                          | 0.3  |
| 7.0  |      | Slight R onto S River Rd                                    | 0.5  |
| 7.6  |      | R onto Burrows Ave                                          | 0.1  |
| 7.7  |      | Dave's Pumpkin Patch<br>Rest Stop & Turn around point       | 0.0  |
| 7.7  | Ð    | Return back on Burrows Ave                                  | 0.1  |
| 7.8  |      | L onto S River Rd                                           | 0.5  |
| 8.3  |      | Slight L onto Gregory Ave                                   | 0.3  |
| 8.6  |      | R onto Village Parkway                                      | 3.6  |

| 86  | miles. | +57/-62 | feet |
|-----|--------|---------|------|
| 0.0 | minus. | 1011-02 | ICCL |

| Dist | Type | Note                                                                                                                                                                                                                  | Next |
|------|------|-----------------------------------------------------------------------------------------------------------------------------------------------------------------------------------------------------------------------|------|
| 12.3 |      | Stay on Village Parkway through 2 Roudabouts                                                                                                                                                                          | 0.4  |
| 12.7 |      | Straight onto S River Rd after crossing Locks Dr & Bridge                                                                                                                                                             | 1.7  |
| 14.3 |      | R onto Tower Bridge Gateway cross Tower Bridge to Capitol Mall                                                                                                                                                        | 1.0  |
| 15.3 |      | Finish @ Balloon Archway Proceed to Bike Valet @ 9th St = Time for Food, Drink and Music! Congratulations! & Thank You!! From the Rotary Club of Sacramento for the Sacramento Children's Home Crisis Nursery Program | 0.0  |
| 15.3 |      | End of route                                                                                                                                                                                                          | 0.0  |