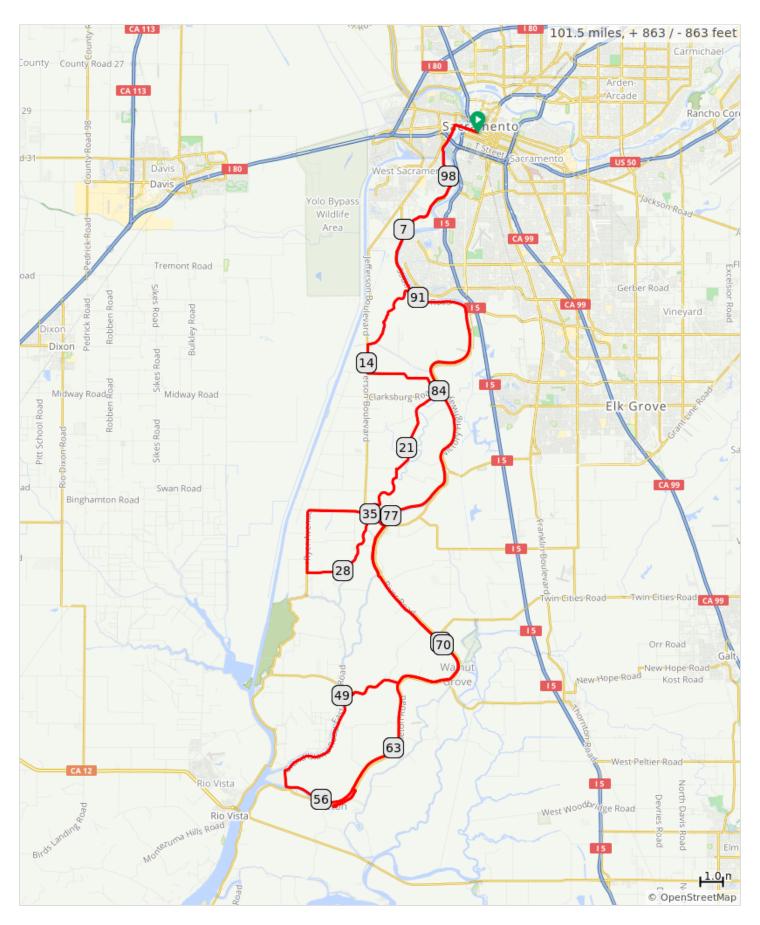

## 2023 Full Century follow Yellow Arrows

## 9/30/2023

| Dist | Туре | Note                                                        | Next |
|------|------|-------------------------------------------------------------|------|
| 0.0  | 0    | Start of route                                              | 0.0  |
| 0.0  |      | Straight onto Capitol Mall<br>Start @ Balloon Archway       | 0.6  |
| 0.6  |      | Tower Bridge<br>enter W Sac & Yolo County                   | 0.4  |
| 1.0  |      | L onto 5th Street becomes S River Rd in 1 mile              | 1.6  |
| 2.5  |      | Straight onto Village Pkwy after crossing Locks Bridge & Dr | 0.2  |
| 2.8  |      | Stay on Village Parkway through 2 Roundabouts               | 4.0  |
| 6.7  |      | L onto Gregory Ave.                                         | 0.3  |
| 7.0  |      | Slight R on S River Rd                                      | 0.5  |
| 7.5  |      | Toilets (if needed) at Pumpkin Patch down Burrows Ln        | 0.0  |
| 7.6  |      | Continue on S River Rd<br>leave W Sac in 1/2 mile           | 2.2  |
| 9.8  |      | R onto Babel Slough Rd                                      | 3.4  |
| 13.2 |      | L onto Jefferson Blvd                                       | 1.2  |
| 14.4 |      | L onto Willow Point Rd                                      | 2.6  |
| 17.0 |      | R onto Willlow Ave                                          | 0.5  |

17.0 miles. +133/-146 feet

| Dist | Туре | Note                                                               | Next |
|------|------|--------------------------------------------------------------------|------|
| 34.9 |      | Straight Past Waukeena Rd cross over route from Clarksburg         | 0.8  |
| 35.7 |      | R onto S River Rd don't turn left !!                               | 1.2  |
| 36.9 |      | Past Paintersville Bridge                                          | 6.8  |
| 43.7 |      | Cntrl Market in Walnut Grove<br>Toilets and Water across fr Market | 2.5  |
| 46.3 |      | R onto CA 220 at Ryde                                              | 2.7  |
| 48.9 |      | L onto Grand Island Rd                                             | 8.6  |
| 57.5 |      | R onto Isleton Bridge                                              | 0.1  |
| 57.7 |      | R onto River Rd                                                    | 1.2  |
| 58.8 |      | L onto C Street                                                    | 0.0  |
| 58.9 |      | L onto Union Street                                                | 0.1  |
| 59.0 |      | Isleton Lunch Stop at Water<br>Tower Parking Lot                   | 0.0  |
| 59.0 |      | L onto 2nd Street                                                  | 0.1  |
| 59.1 |      | R onto River Road                                                  | 1.1  |
| 60.3 |      | L onto Isleton Bridge                                              | 0.1  |
| 60.4 |      | R onto Victory HWY                                                 | 8.1  |

25.7 miles. +237/-252 feet

| D: ( | _    | N .                                                      | • • • |
|------|------|----------------------------------------------------------|-------|
| Dist | Туре | Note                                                     | Next  |
| 17.6 |      | L onto Clarksburg Ave                                    | 0.1   |
| 17.7 |      | R onto School St                                         | 0.1   |
| 17.7 |      | L onto Sacramento St                                     | 0.1   |
| 17.8 |      | R onto N Center St                                       | 0.2   |
| 18.0 |      | Clarksburg Rest Stop<br>Old Schoolhouse                  | 0.0   |
| 18.0 |      | R onto Netherlands Ave don't turn left! don't go uphill! | 4.1   |
| 22.1 |      | L onto Waukeena Rd                                       | 2.9   |
| 25.0 |      | Cross Courtland Rd don't turn left!                      | 2.2   |
| 27.3 |      | Waukeena becomes Holland<br>Yolo becomes Solano County   | 0.6   |
| 27.9 |      | Slight R onto Oxford Rd                                  | 0.0   |
| 27.9 |      | Holland and Oxford Rds<br>Water and Toilets              | 1.7   |
| 29.6 |      | R onto CA 84/Ryer Ave                                    | 2.6   |
| 32.2 |      | Ryer becomes Courtland Rd near the big bend in road      | 2.5   |
| 34.7 |      | Straight Past Jefferson Blvd                             | 0.2   |

17.7 miles. +65/-69 feet

| Dist  | Туре | Note                                                                                                                                                                                                                    | Next |
|-------|------|-------------------------------------------------------------------------------------------------------------------------------------------------------------------------------------------------------------------------|------|
| 68.5  |      | Cntrl Market in Walnut Grove<br>Toilets and Water across fr Market                                                                                                                                                      | 6.8  |
| 75.2  |      | Past Paintersville Bridge                                                                                                                                                                                               | 8.7  |
| 83.9  |      | Clarksburg Rest Stop<br>L down Netherlands for Rest Stop.                                                                                                                                                               | 0.0  |
| 84.0  |      | Return to S River Rd<br>L up Netherlands Hill after Rest Stop                                                                                                                                                           | 9.7  |
| 93.7  |      | Toilet (if needed)<br>at Pumpkin Patch down Burrows Rd                                                                                                                                                                  | 0.5  |
| 94.3  |      | Slight L onto Gregory Ave                                                                                                                                                                                               | 0.3  |
| 94.6  |      | R onto Village Parkway                                                                                                                                                                                                  | 3.8  |
| 98.4  |      | Stay on Village Parkway through 2 Roundabouts                                                                                                                                                                           | 0.4  |
| 98.8  |      | Straight onto S River Rd after crossing Locks Dr & Bridge                                                                                                                                                               | 1.7  |
| 100.5 |      | R onto Tower Bridge Gateway cross Tower Bridge to Capitol Mall                                                                                                                                                          | 1.0  |
| 101.5 |      | Finish @ Balloon Archway Proceed to Bike Valet @ 9th St. = Time for Food, Drink and Music! Congratulations! & Thank You!! From the Rotary Club of Sacramento for the Sacramento Children's Home Crisis Nursery Program. | 0.0  |