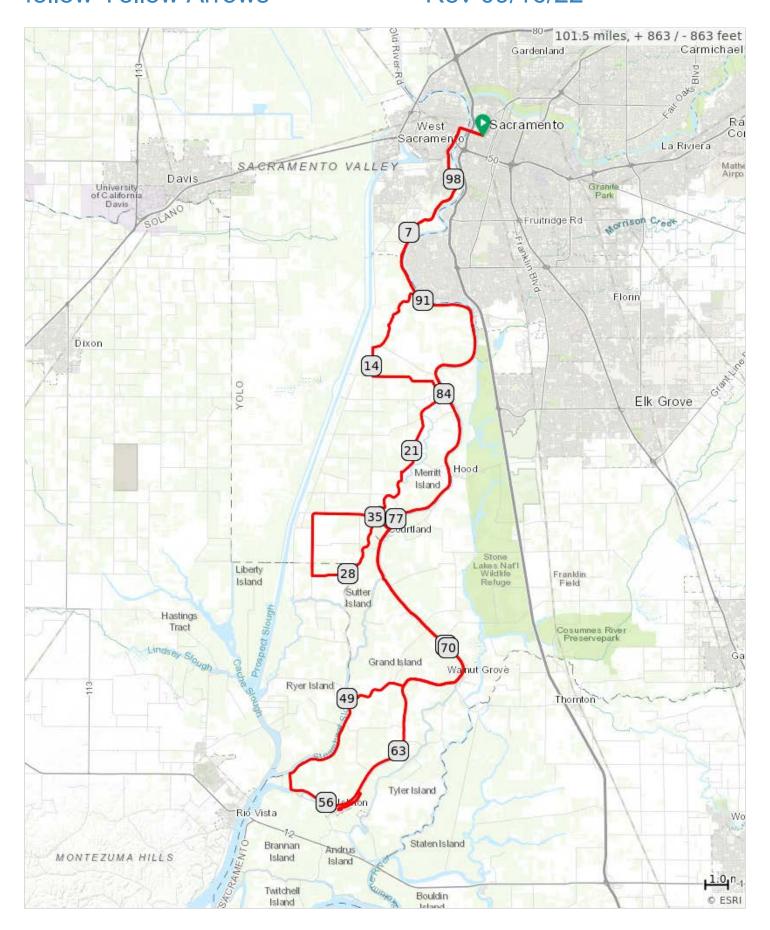

## 2022 Full Century follow Yellow Arrows

| Dist | Туре | Note                                                        | Next |
|------|------|-------------------------------------------------------------|------|
| 0.0  | •    | Start of route                                              | 0.0  |
| 0.0  |      | Straight onto Capitol Mall<br>Start @ Balloon Archway       | 0.6  |
| 0.6  |      | Tower Bridge<br>enter W Sac & Yolo County                   | 0.4  |
| 1.0  |      | L onto 5th Street becomes S River Rd in 1 mile              | 1.6  |
| 2.5  |      | Straight onto Village Pkwy after crossing Locks Bridge & Dr | 0.2  |
| 2.8  |      | Stay on Village Parkway through 2 Roundabouts               | 4.0  |
| 6.7  |      | L onto Gregory Ave.                                         | 0.3  |
| 7.0  |      | Slight R on S River Rd                                      | 0.5  |
| 7.5  |      | Toilets (if needed) at Pumpkin Patch down Burrows Ln        | 0.0  |
| 7.6  |      | Continue on S River Rd<br>leave W Sac in 1/2 mile           | 2.2  |
| 9.8  |      | R onto Babel Slough Rd                                      | 3.4  |
| 13.2 |      | L onto Jefferson Blvd                                       | 1.2  |
| 14.4 |      | L onto Willow Point Rd                                      | 2.6  |
| 17.0 |      | R onto Willlow Ave                                          | 0.5  |

17.0 miles. +133/-146 feet

| - | - | - |  |  |  |  |  |  |  | - |  |  | - | - | - | - |
|---|---|---|--|--|--|--|--|--|--|---|--|--|---|---|---|---|

| Dist | Type    | Note                                                               | Next |
|------|---------|--------------------------------------------------------------------|------|
| 34.9 | . , , , | Straight Past Waukeena Rd cross over route from Clarksburg         | 0.8  |
| 35.7 |         | R onto S River Rd<br>don't turn left !!                            | 1.2  |
| 36.9 |         | Past Paintersville Bridge                                          | 6.8  |
| 43.7 |         | Cntrl Market in Walnut Grove<br>Toilets and Water across fr Market | 2.5  |
| 46.3 |         | R onto CA 220 at Ryde                                              | 2.7  |
| 48.9 |         | L onto Grand Island Rd                                             | 8.6  |
| 57.5 |         | R onto Isleton Bridge                                              | 0.1  |
| 57.7 |         | R onto River Rd                                                    | 1.2  |
| 58.8 |         | L onto C Street                                                    | 0.0  |
| 58.9 |         | L onto Union Street                                                | 0.1  |
| 59.0 |         | Isleton Lunch Stop at Water<br>Tower Parking Lot                   | 0.0  |
| 59.0 |         | L onto 2nd Street                                                  | 0.1  |
| 59.1 |         | R onto River Road                                                  | 1.1  |
| 60.3 |         | L onto Isleton Bridge                                              | 0.1  |
| 60.4 |         | R onto Victory HWY                                                 | 8.1  |

25.7 miles. +237/-252 feet

| Dist | Туре | Note                                                     | Next |
|------|------|----------------------------------------------------------|------|
| 17.6 |      | L onto Clarksburg Ave                                    | 0.1  |
| 17.7 |      | R onto School St                                         | 0.1  |
| 17.7 |      | L onto Sacramento St                                     | 0.1  |
| 17.8 |      | R onto N Center St                                       | 0.2  |
| 18.0 |      | Clarksburg Rest Stop<br>Old Schoolhouse                  | 0.0  |
| 18.0 |      | R onto Netherlands Ave don't turn left! don't go uphill! | 4.1  |
| 22.1 |      | L onto Waukeena Rd                                       | 2.9  |
| 25.0 |      | Cross Courtland Rd don't turn left!                      | 2.2  |
| 27.3 |      | Waukeena becomes Holland<br>Yolo becomes Solano County   | 0.6  |
| 27.9 |      | Slight R onto Oxford Rd                                  | 0.0  |
| 27.9 |      | Holland and Oxford Rds<br>Water and Toilets              | 1.7  |
| 29.6 |      | R onto CA 84/Ryer Ave                                    | 2.6  |
| 32.2 |      | Ryer becomes Courtland Rd near the big bend in road      | 2.5  |
| 34.7 |      | Straight Past Jefferson Blvd                             | 0.2  |

17.7 miles. +65/-69 feet

| Dist  | Туре | Note                                                                                                                                                                                                                    | Next |
|-------|------|-------------------------------------------------------------------------------------------------------------------------------------------------------------------------------------------------------------------------|------|
| 68.5  |      | Cntrl Market in Walnut Grove<br>Toilets and Water across fr Market                                                                                                                                                      | 6.8  |
| 75.2  |      | Past Paintersville Bridge                                                                                                                                                                                               | 8.7  |
| 83.9  |      | Clarksburg Rest Stop<br>L down Netherlands for Rest Stop.                                                                                                                                                               | 0.0  |
| 84.0  |      | Return to S River Rd<br>L up Netherlands Hill after Rest Stop                                                                                                                                                           | 9.7  |
| 93.7  |      | Toilet (if needed)<br>at Pumpkin Patch down Burrows Rd                                                                                                                                                                  | 0.5  |
| 94.3  |      | Slight L onto Gregory Ave                                                                                                                                                                                               | 0.3  |
| 94.6  |      | R onto Village Parkway                                                                                                                                                                                                  | 3.8  |
| 98.4  |      | Stay on Village Parkway through 2 Roundabouts                                                                                                                                                                           | 0.4  |
| 98.8  |      | Straight onto S River Rd after crossing Locks Dr & Bridge                                                                                                                                                               | 1.7  |
| 100.5 |      | R onto Tower Bridge Gateway cross Tower Bridge to Capitol Mall                                                                                                                                                          | 1.0  |
| 101.5 |      | Finish @ Balloon Archway Proceed to Bike Valet @ 9th St. = Time for Food, Drink and Music! Congratulations! & Thank You!! From the Rotary Club of Sacramento for the Sacramento Children's Home Crisis Nursery Program. | 0.0  |